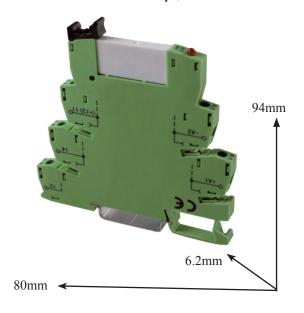

## ASI UDK-PLC-RI Relay Modules 6 Amp, 250Vac/30Vdc

- Pluggable SPDT relay with DIN rail mount screw clamp terminal block base
- Space saving 6mm wide terminal block base
- Pluggable relay for easy replacement
- Plug-in Jumpers to easily connect common inputs and outputs
- Inductive kickback protection
- Circuit diagram on housing
- LED status display and protection diodes

| Input Technical Data - Coil        |                     |  |
|------------------------------------|---------------------|--|
| Operate Time (at Nominal Volt)     | 8ms                 |  |
| Release Time (at Nominal Volt)     | 4ms                 |  |
| Output Technical Data -Contact     |                     |  |
| Type and Material                  | AgSnO               |  |
| Rating Current (Resistive Load)    | 6A/250Vac, 6A/30Vdc |  |
| General Technical Data             |                     |  |
| Operating Temperature              | "-40°+70°C"         |  |
| Coil/Contact Isolation             | 4000Vac             |  |
| Isolation between Output Terminals | 1000Vac             |  |
| Status Display                     | Red LED             |  |
| Connection Terminals               | 26-14AWG            |  |
| Accessories                        |                     |  |
| Plug-in jumper Blue, 500mm         | ASI318002           |  |
| Plug-in jumper Red, 500mm          | ASI318001           |  |
| Plug-in jumper Gray, 500mm         | ASI318003           |  |
| End Stop (snap-on)                 | ASIUD1B             |  |
| DIN Rail - 7.5 x 35mm slotted      | PR005               |  |
| DIN Rail - 7.5 x 35mm non-slotted  | PR003               |  |