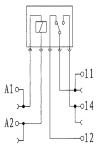

|  |
| Operating Temperature              | "-40°+70°C"         |  |
| Coil/Contact Isolation             | 4000Vac             |  |
| Isolation between Output Terminals | 1000Vac             |  |
| Status Display                     | Red LED             |  |
| Connection Terminals               | 26-14AWG            |  |
| Accessories                        |                     |  |
| Plug-in jumper Blue, 500mm         | ASI318002           |  |
| Plug-in jumper Red, 500mm          | ASI318001           |  |
| Plug-in jumper Gray, 500mm         | ASI318003           |  |
| End Stop (snap-on)                 | ASIUD1B             |  |
| DIN Rail - 7.5 x 35mm slotted      | PR005               |  |
| DIN Rail - 7.5 x 35mm non-slotted  | PR003               |  |

## **UDK-PLC-RI-AC**



## UDK-PLC-RI-ACDC