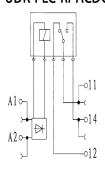

emperature              | "-40°+70°C"         |  |
| Coil/Contact Isolation             | 4000Vac             |  |
| Isolation between Output Terminals | 1000Vac             |  |
| Status Display                     | Red LED             |  |
| Connection Terminals               | 26-14AWG            |  |
| Accessories                        |                     |  |
| Plug-in jumper Blue, 500mm         | ASI318002           |  |
| Plug-in jumper Red, 500mm          | ASI318001           |  |
| Plug-in jumper Gray, 500mm         | ASI318003           |  |
| End Stop (snap-on)                 | ASIUD1B             |  |
| DIN Rail - 7.5 x 35mm slotted      | PR005               |  |
| DIN Rail - 7.5 x 35mm non-slotted  | PR003               |  |

## **UDK-PLC-RI-AC**



## UDK-PLC-RI-ACDC